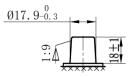

| TERMINAL DATA        | POSITIVE          | NEGATIVE    |
|----------------------|-------------------|-------------|
| ТҮРЕ                 | SAE               | SAE         |
| TERMINAL HEIGHT (mm) | 18.5±1.50         | 18.5±1.50   |
| BOTTOM DIAMETER (mm) | 19.5+0/-0.3       | 19.5+0/-0.3 |
| TAPER                | 1:9               | 1:9         |
| POLARITY             | E (Positive Left) |             |