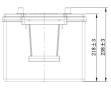

## **DIMENSIONAL SPECIFICATIONS**

| OVERALL DIMENSIONS                       | METRIC (mm) |
|------------------------------------------|-------------|
| LENGTH                                   | 517         |
| WIDTH                                    | 272         |
| HEIGHT (bottom to top cover)             | 218         |
| TOTAL HEIGHT (bottom to top of terminal) | 238         |
| APPROXIMATE WEIGHT, kg                   | 71.0        |