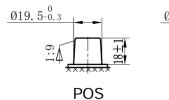

| TERMINAL DATA        | POSITIVE          | NEGATIVE    |
|----------------------|-------------------|-------------|
| ТҮРЕ                 | SAE               | SAE         |
| TERMINAL HEIGHT (mm) | 18.5±1.50         | 18.5±1.50   |
| BOTTOM DIAMETER (mm) | 19.5+0/-0.3       | 19.5+0/-0.3 |
| TAPER                | 1:9               | 1:9         |
| POLARITY             | E (Positive Left) |             |