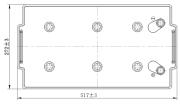

## **DIMENSIONAL SPECIFICATIONS**

| OVERALL DIMENSIONS                       | METRIC (mm) |
|------------------------------------------|-------------|
| LENGTH                                   | 517         |
| WIDTH                                    | 272         |
| HEIGHT (bottom to top cover)             | 218         |
| TOTAL HEIGHT (bottom to top of terminal) | 238         |
| APPROXIMATE WEIGHT, kg                   | 71.0        |

| TERMINAL DATA        | POSITIVE          | NEGATIVE    |
|----------------------|-------------------|-------------|
| ТҮРЕ                 | SAE               | SAE         |
| TERMINAL HEIGHT (mm) | 18.5±1.50         | 18.5±1.50   |
| BOTTOM DIAMETER (mm) | 19.5+0/-0.3       | 19.5+0/-0.3 |
| TAPER                | 1:9               | 1:9         |
| POLARITY             | E (Positive Left) |             |