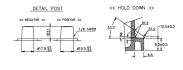

| TERMINAL DATA        | POSITIVE           | NEGATIVE    |
|----------------------|--------------------|-------------|
| TYPE                 | SAE                | SAE         |
| TERMINAL HEIGHT (mm) | 18.5±1.50          | 18.5±1.50   |
| BOTTOM DIAMETER (mm) | 19.5+0/-0.3        | 19.5+0/-0.3 |
| TAPER                | 1:9                | 1:9         |
| POLARITY             | C (Positive Right) |             |