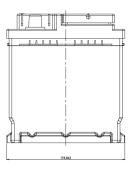

## **DIMENSIONAL SPECIFICATIONS**

| OVERALL DIMENSIONS                       | METRIC (mm) |
|------------------------------------------|-------------|
| LENGTH                                   | 174         |
| WIDTH                                    | 174         |
| HEIGHT (bottom to top cover)             | 190         |
| TOTAL HEIGHT (bottom to top of terminal) | 190         |
| APPROXIMATE WEIGHT, kg                   | 10.7        |