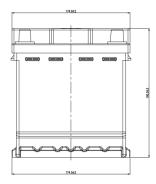

## **DIMENSIONAL SPECIFICATIONS**

| OVERALL DIMENSIONS                       | METRIC (mm) |
|------------------------------------------|-------------|
| LENGTH                                   | 174         |
| WIDTH                                    | 174         |
| HEIGHT (bottom to top cover)             | 190         |
| TOTAL HEIGHT (bottom to top of terminal) | 190         |
| APPROXIMATE WEIGHT, kg                   | 10.7        |

| TERMINAL DATA        | POSITIVE           | NEGATIVE    |
|----------------------|--------------------|-------------|
| TYPE                 | SAE                | SAE         |
| TERMINAL HEIGHT (mm) | 18.5±1.50          | 18.5±1.50   |
| BOTTOM DIAMETER (mm) | 19.5+0/-0.3        | 19.5+0/-0.3 |
| TAPER                | 1:9                | 1:9         |
| POLARITY             | C (Positive Right) |             |