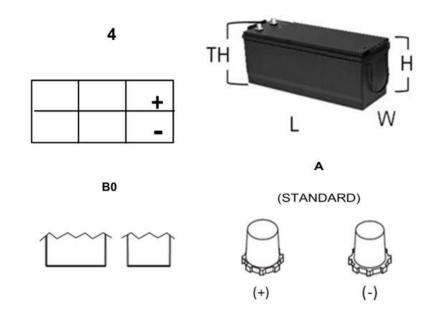

## **DIMENSIONAL SPECIFICATIONS**

| OVERALL DIMENSIONS                       | METRIC (mm) |
|------------------------------------------|-------------|
| LENGTH                                   | 514         |
| WIDTH                                    | 223         |
| HEIGHT (bottom to top cover)             | 196         |
| TOTAL HEIGHT (bottom to top of terminal) | 217         |
| APPROXIMATE WEIGHT, kg                   | 40.9        |

| TERMINAL DATA        | POSITIVE           | NEGATIVE    |
|----------------------|--------------------|-------------|
| TYPE                 | SAE                | SAE         |
| TERMINAL HEIGHT (mm) | 18.5±1.50          | 18.5±1.50   |
| BOTTOM DIAMETER (mm) | 19.5+0/-0.3        | 19.5+0/-0.3 |
| TAPER                | 1:9                | 1:9         |
| POLARITY             | F (Positive Right) |             |