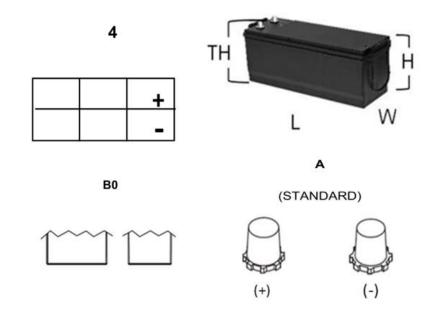

## **DIMENSIONAL SPECIFICATIONS**

| OVERALL DIMENSIONS                       | METRIC (mm) |
|------------------------------------------|-------------|
| LENGTH                                   | 514         |
| WIDTH                                    | 189         |
| HEIGHT (bottom to top cover)             | 196         |
| TOTAL HEIGHT (bottom to top of terminal) | 217         |
| APPROXIMATE WEIGHT, kg                   | 33.4        |

| TERMINAL DATA        | POSITIVE           | NEGATIVE    |
|----------------------|--------------------|-------------|
| TYPE                 | SAE                | SAE         |
| TERMINAL HEIGHT (mm) | 18.5±1.50          | 18.5±1.50   |
| BOTTOM DIAMETER (mm) | 19.5+0/-0.3        | 19.5+0/-0.3 |
| TAPER                | 1:9                | 1:9         |
| POLARITY             | F (Positive Right) |             |